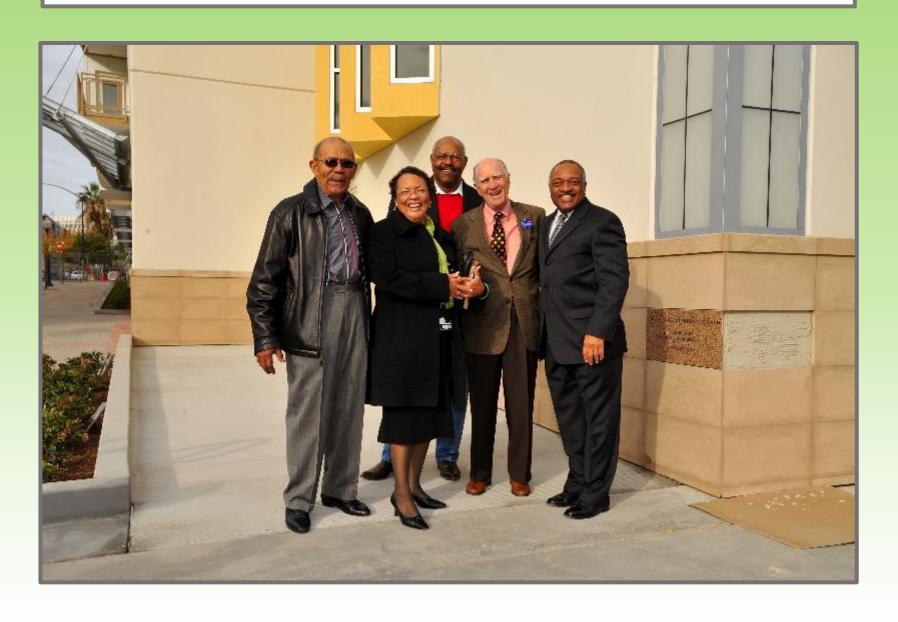

project was completed during Beri Varol's 9 year tenure with Benson & Bohl Architects. The designer of record is Richard Benson and this project is the sole property of Benson & Bohl Architects, Inc.

#### Inner City Baptist Church Original Building



### Demolition Begins - April 2008



## Digging In for the People



#### Excavation Begins - May 2008



## Two underground parking floors



#### Moving Heaven & Tons of Earth!



#### Stairway to Progress - July 2008



#### Good Foundation for a Force for Good



#### Layers & Layers of Awesome



#### Essential Infrastructure - September 2008



#### Fear Not, All the Pieces Fit Together in God's Plan



#### This Concrete Poured with Love!



## Tangible Transformation...



#### More Shall Be Revealed!



#### Corner Stone Ceremony



## Blessing the Neighborhood



#### Rev. Mrs. Jerrie Hubbard at the Cornerstone



#### Pastor Dorance Sealing the Deal



#### Pastor Dorance & Brenda Aldridge



#### Almost There!



#### **Graceful Lines**



## Welcoming House of God



#### Rooftop Deck = Shared Space



#### Parkside Apartments - Near Completion



#### Five-story art project entitled "Parkside Shade Tree"



#### Most Units have Balconies



## EVCC Brings the Light, Day or Night



## Questions?