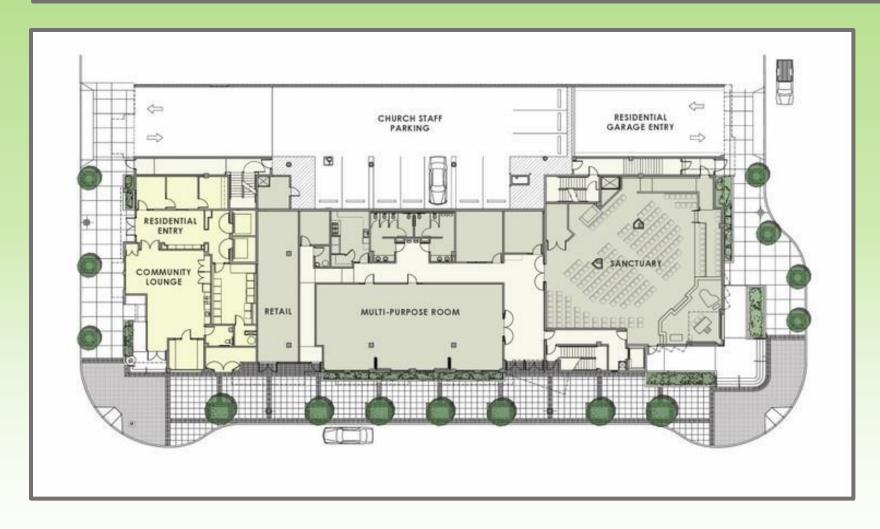

## Parkside Apartments & East Village Community Church First Floor Site Plan

This project was completed during Beri Varol's 9 year tenure with Benson & Bohl Architects. The designer of record is Richard Benson and this project is the sole property of Benson & Bohl Architects, Inc.